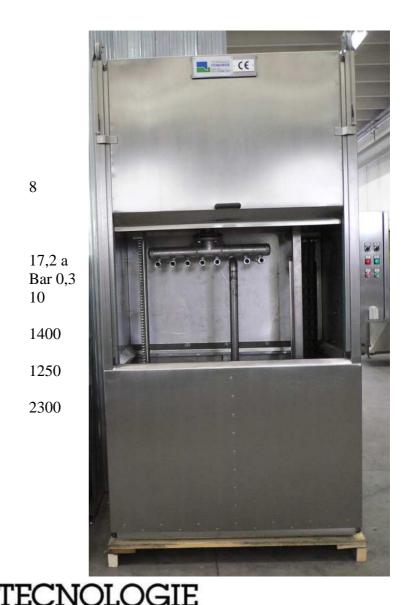

## **Technical data:**

- 8 ■ Washing tube No.
- Water consumption

| for tube                          | Lt. | 17,2 a       |
|-----------------------------------|-----|--------------|
| Cycle time No. 8 pipe             | min | Bar 0,<br>10 |
| Lenght machine                    | mm  | 1400         |
| Depth machine                     | mm  | 1250         |
| <ul> <li>Hight machine</li> </ul> | mm  | 2300         |