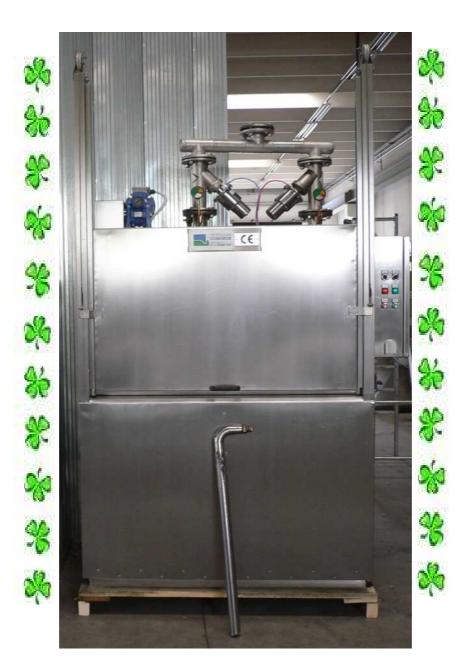

## Machine LAPRO

## Washing-tube exhaustion colour

## **Characteristic:**

- Automatic washing system with water recovery, determinate by the use of macro-nozzles, internal washing tube with water-air pulsed with effect "shaker". Rinsing with recovery water.
- The washing cabin is very compact with closed bottom, drain pipe water, door front load with vertical.

а

- Ports for loading tubes very simple and ergonomic.
- Macro-nozzles movable for the external washing tube.
- Consumption and washing time very low.
- Choose number of pairs tubes to wash.