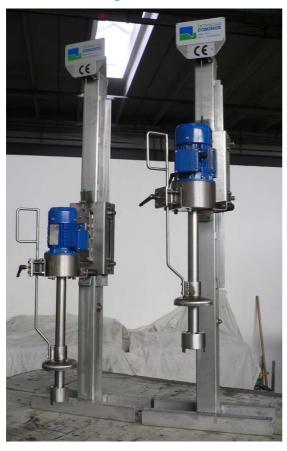

## PROPELLER EMULSIFIERS

STAR Lt. 3-4

STAR Lt. 4-15

The EMULSIFIERS for colour printing are made in stainless steel AISI 316.

## Features:

- Emulsifying group composed by centrifugal propeller with superior stator, sliding deflection disk.
- Piped shaft-propeller. This gives an advantage that all external surfaces are static, with the total expulsion of any kind of vortex around the driving shaft and the impeller, without capturing any air into the product.
- The work principle of our emulsifiers is based on the continuous, ascendant and vertical mixing.

  This means that the product, starting from the impeller (propeller), goes through the stator with a cutting effect and reduction of the granulation, afterwards it rises towards the deflection disk, that provides to convoy it towards the lateral walls of the container; without capturing any air.
- Guide column emulsifying group support in stainless steel AISI 304; with counter balanced-retactable manually.
- Inverter to regulate the speed of the asynchronous three-phase motor.