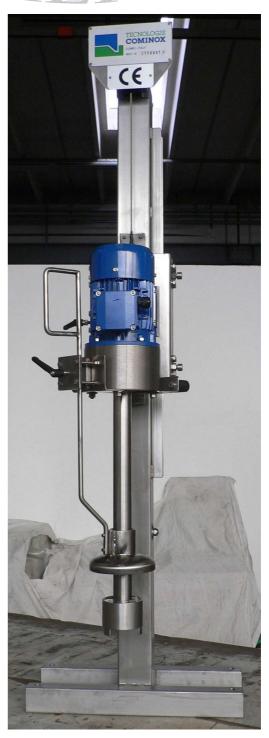

## PROPELLER EMULSIFIERS

STAR Lt. 3-4

STAR Lt. 4-15

The EMULSIFIERS for colour printing are made in stainless steel AISI 316.

## Features:

- Emulsifying group composed by centrifugal propeller with superior stator, sliding deflection disk.
- Piped shaft-propeller. This gives an advantage that all external surfaces are static, with the total expulsion of any kind of vortex around the driving shaft and the impeller, without capturing any air into the product.
- The work principle of our emulsifiers is based on the continuous, ascendant and vertical mixing.

  This means that the product, starting from the impeller (propeller), goes through the stator with a cutting effect and reduction of the granulation, afterwards it rises towards the deflection disk, that provides to convoy it towards the lateral walls of the container; without capturing any air.
- Guide column emulsifying group support in stainless steel AISI 304; with counter balanced-retactable manually.
- Inverter to regulate the speed of the asynchronous three-phase motor.