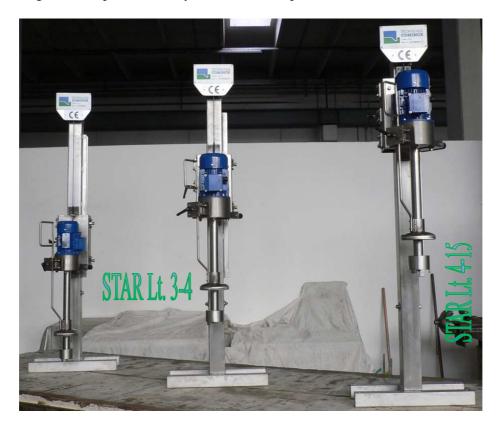

## PROPELLER EMULSIFIERS

STAR Lt. 3-4

STAR Lt. 4-15

The EMULSIFIERS for colour printing are made in stainless steel AISI 316.

| Features          |          | 3-4  | 4-15 |
|-------------------|----------|------|------|
| capacità/capacity | lt       | 4    | 15   |
| potenza/power     | Kw       | 0,18 | 0,37 |
| velocità/speed    | giri/min | 2800 | 2800 |